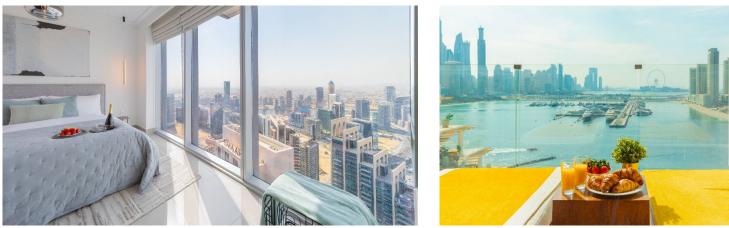

## AMENITIES

#### KITCHEN

The kitchen is fully equipped with appliances, and kitchen basics for a seamless stay. Complimentary welcome water bottles are placed upon arrival.

#### BATHROOMS

The bathrooms are fully loaded with high-end bathroom amenities and fresh towels upon check-in.

#### BEDROOMS

A hair dryer, tissue boxes and a safe box are placed in the bedrooms.