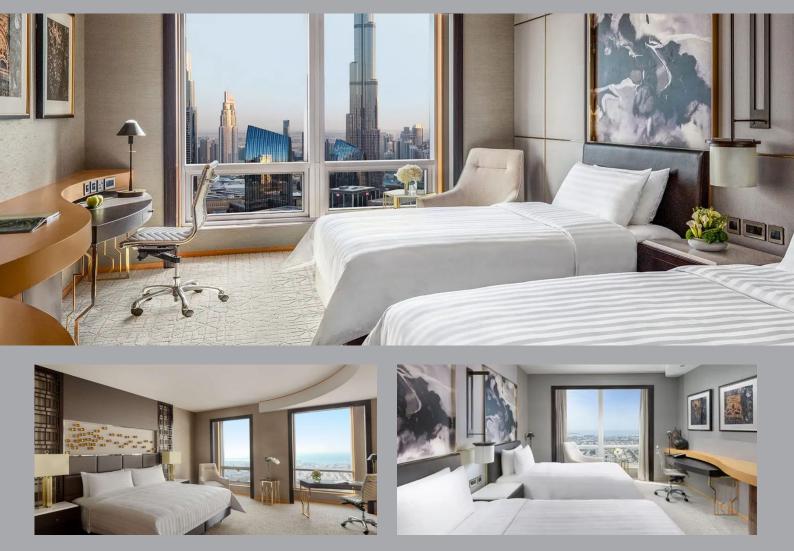

#### BEDROOMS

A hair dryer, tissue boxes and a safe box are placed in the bedrooms.