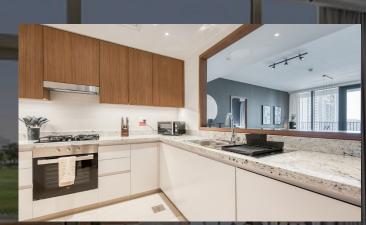

#### KITCHEN

The kitchen is fully equipped with appliances, and kitchen basics for a seamless stay. Complimentary welcome water bottles are placed upon arrival.